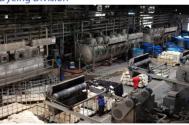

We have 4044,391 SFT factory area where 21,000 SFT for footwear production area and 107502.50 SFT for warehouse area. We have a capacity to produce 3000 pairs basic & fashion 2,000 Pairs of shoes per - day, leading to our monthly capacity of 80,000, Pairs. We have two separate jute braid and out sole rubber vulcanized unit and 2 sewing line with 3 hydrolic and one hand cutting machine section, 30 sewing machines, 20 meter lasting conviyer, 14 meter packing conviyer machines. We have own all over kniting, deying AOP (All over print), Sweater & Accessories division, screen print division, Embiodary, Garments Twill tape, Poly & Carton, ETP etc.

## TYPE OF MACHINE

**RUBBER MIXTURE MACHINE** 

30

**HYDROLIC PRESS** 

48

JUTE BRAID MACHINE

02

**COP MACHINE** 

**BRAID** 

**CALENDER MACHINE** 

80

SOLE

LASTING CONVEYOR

PACKING CONVEYOR

**VACUME SOLE PRESS** 

**SOLE ACTIVATION** 