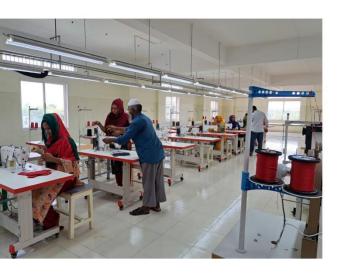

We have 4044,391 SFT factory area where 21,000 SFT for footwear production area and 107502.50 SFT for warehouse area. We have a capacity to produce 3000 pairs basic & fashion 2,000 Pairs of shoes per - day, leading to our monthly capacity of 80,000, Pairs. We have two separate jute braid and out sole rubber vulcanized unit and 2 sewing line with 3 hydrolic and one hand cutting machine section, 30 sewing machines, 20 meter lasting conviyer, 14 meter packing conviyer machines. We have own all over kniting, deying AOP (All over print), Sweater & Accessories division, screen print division, Embiodary, Garments Twill tape, Poly & Carton, ETP etc.

Espadrilles kplfootwear.com

**Garments Division** 

Cutting Machine 58,000 per day Sewing 54,615 per day Vacuum Table 58,000 per day