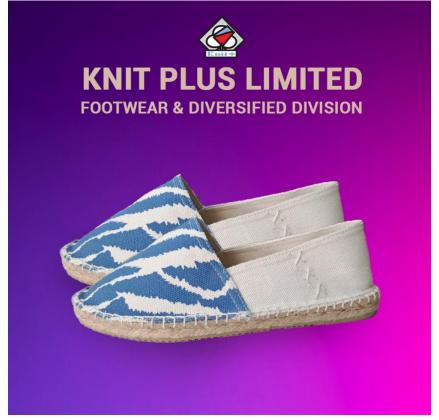

## ABOUT COMPANY

Espadrilles kpl.footwear.com

Knit Plus Limited Footwear & Diversified Division is a growing footwear manufacturing company established in 2023. We manufacture various kinds of eco friendly diversified products.

Knit Plus Limited Footwear & Diversified Division manufactures stylish Women, Men & kid's espadrille shoe, Jute & cotton shopping & fashion bag. Our in-house research and development team focuses on developing comfortable shoes with new and trendy design.