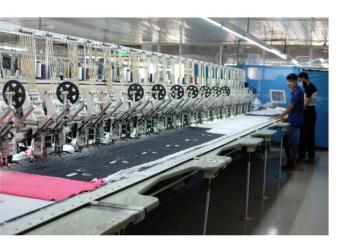

#### Schiffli Embroidery Division

Schiffli Embroidery 5 Machines: 30,000 Yard Per Day

#### **Embroidery Division**

Lab: 50 Color Per Day Dyeing: 24,000 kg. Per Day ETP Plant (Biological): 4800 m3 Per Day