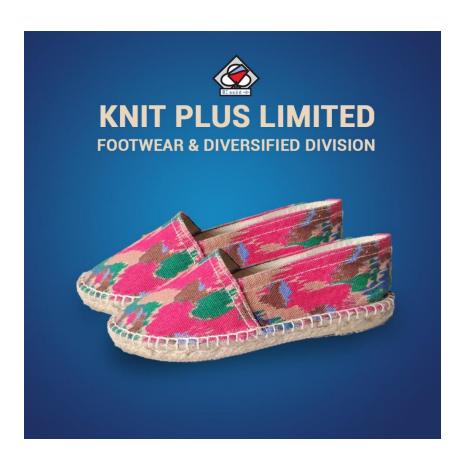

## KNIT PLUS LIMITED

FOOTWEAR & DIVERSIFIED DIVISION

## ABOUT COMPANY

Espadrilles kpl.footwear.com

Knit Plus Limited Footwear & Diversified Division is a growing footwear manufacturing company established in 2023. We manufacture various kinds of eco friendly diversified products.

Knit Plus Limited Footwear & Diversified Division manufactures stylish Women, Men & kid's espadrille shoe, Jute & cotton shopping & fashion bag. Our in-house research and development team focuses on developing comfortable shoes with new and trendy design.