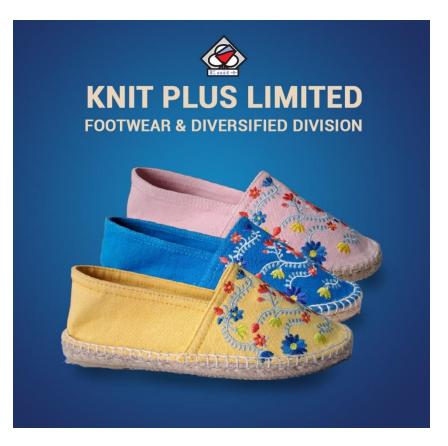

## ABOUT COMPANY

Espadrilles kpl.footwear.com

Knit Plus Limited Footwear & Diversified Division is a growing footwear manufacturing company established in 2023. We manufacture various kinds of eco friendly diversified products.

Knit Plus Limited Footwear & Diversified Division manufactures stylish Women, Men & kid's espadrille shoe, Jute & cotton shopping & fashion bag. Our in-house research and development team focuses on developing comfortable shoes with new and trendy design.