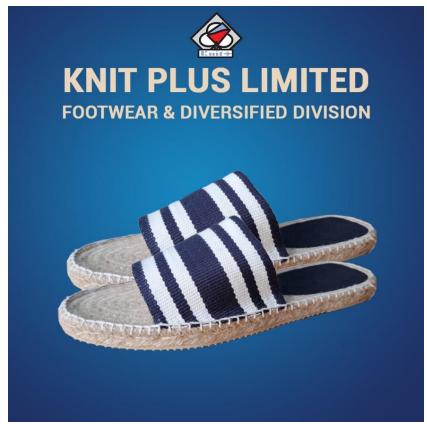

TOLL JCQ MACH: 15,000 pcs/ month Brand new high speed dial linking machines: 35,000 pcs/ month

#### **Dyeing Division**



Lab: 50 Color Per Day Dyeing: 24,000 kg. Per Day ETP Plant (Biological): 4800 m3 Per Day

#### **Embroidery Division**



Lab: 50 Color Per Day Dyeing: 24,000 kg. Per Day ETP Plant (Biological): 4800 m3 Per Day

#### Screen Printing



Glass Top Screen Printing Table: 35,000 Part Per Day Oval Automatic Screen-Printing Machine: 5000 Per Day Sublimation Printing : 4,000 Part Per Day Label Printing: 1,00,000 pcs per day Heat Transfer Machine: 35,000 parts per day

## OUR **CLIENTS**















KLiNGEL







## **OUR PRODUCTS**

## **PRINT BASIC**





## EMBROIDERY FASHION ESPADRILLE





## FLAT FASHION ESPADRILLE





## LEATHER BASIC & FLAT FASHION ESPADRILLE





## LEATHER HIGH WEDGE FASHION ESPADRILLE