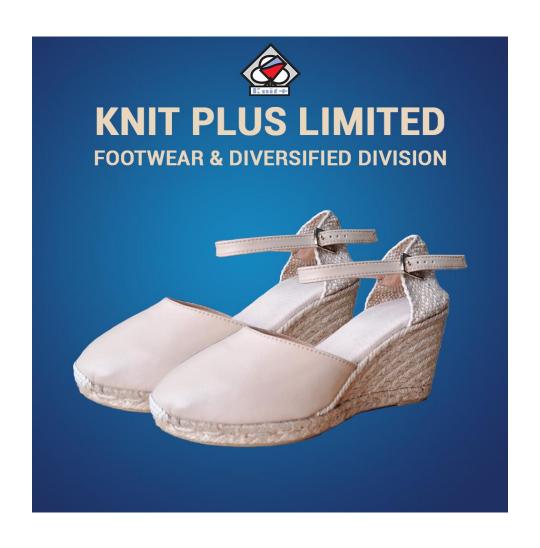

igh speed dial linking machines: 35,000 pcs/ month

#### **Dyeing Division**



Lab: 50 Color Per Day Dyeing: 24,000 kg. Per Day ETP Plant (Biological): 4800 m3 Per Day

#### **Embroidery Division**



Lab: 50 Color Per Day Dyeing: 24,000 kg. Per Day ETP Plant (Biological): 4800 m3 Per Day

#### Screen Printing



Glass Top Screen Printing Table: 35,000 Part Per Day Oval Automatic Screen-Printing Machine: 5000 Per Day Sublimation Printing : 4,000 Part Per Day Label Printing: 1,00,000 pcs per day Heat Transfer Machine: 35,000 parts per day

## OUR **CLIENTS**















KLiNGEL







## **OUR PRODUCTS**

## **PRINT BASIC**





## EMBROIDERY FASHION ESPADRILLE





## FLAT FASHION ESPADRILLE





## LEATHER BASIC & FLAT FASHION ESPADRILLE





## LEATHER HIGH WEDGE FASHION ESPADRILLE