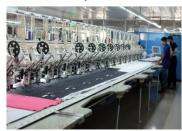

#### Schiffli Embroidery Division

Schiffli Embroidery 5 Machines: 30,000 Yard Per Day

#### **Embroidery Division**

Lab: 50 Color Per Day Dyeing: 24,000 kg. Per Day ETP Plant (Biological): 4800 m3 Per Day