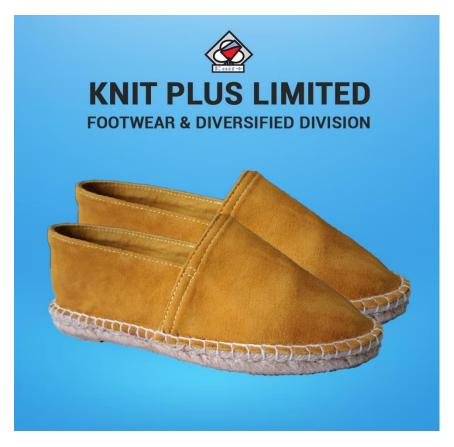

STOLL JCQ MACH: 15,000 pcs/ month Brand new high speed dial linking machines: 35,000 pcs/ month

#### **Dyeing Division**



Lab: 50 Color Per Day Dyeing: 24,000 kg. Per Day ETP Plant (Biological): 4800 m3 Per Day

#### **Embroidery Division**



Lab: 50 Color Per Day Dyeing: 24,000 kg. Per Day ETP Plant (Biological): 4800 m3 Per Day

#### Screen Printing



Glass Top Screen Printing Table: 35,000 Part Per Day Oval Automatic Screen-Printing Machine: 5000 Per Day Sublimation Printing : 4,000 Part Per Day Label Printing: 1,00,000 pcs per day Heat Transfer Machine: 35,000 parts per day

## OUR **CLIENTS**















KLiNGEL







## **OUR PRODUCTS**

## **PRINT BASIC**





## EMBROIDERY FASHION ESPADRILLE





## FLAT FASHION ESPADRILLE





## LEATHER BASIC & FLAT FASHION ESPADRILLE





## LEATHER HIGH WEDGE FASHION ESPADRILLE