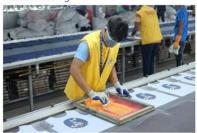

## **FACTORY** PRODUCTION PROCESS

**DESIGN** 

**MERCHANDISING** 

**SUPPLY CHAINE** 

TRAIL PRODUCTION

**LAMINATION** 

**CUTTING** 

**PRINTING** 

#### Screen Printing

Glass Top Screen Printing Table: 35,000 Part Per Day Oval Automatic Screen-Printing Machine: 5000 Per Day Sublimation Printing : 4,000 Part Per Day Label Printing: 1,00,000 pcs per day Heat Transfer Machine: 35,000 parts per day