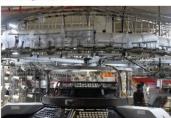

We have 4044,391 SFT factory area where 21,000 SFT for footwear production area and 107502.50 SFT for warehouse area. We have a capacity to produce 3000 pairs basic & fashion 2,000 Pairs of shoes per - day, leading to our monthly capacity of 80,000, Pairs. We have two separate jute braid and out sole rubber vulcanized unit and 2 sewing line with 3 hydrolic and one hand cutting machine section, 30 sewing machines, 20 meter lasting conviyer, 14 meter packing conviyer machines. We have own all over kniting, deying AOP (All over print), Sweater & Accessories division, screen print division, Embiodary, Garments Twill tape, Poly & Carton, ETP etc.

#### **Knitting Division**

Knitting: 18,000 KG Per Day Cuff & Collar: 10,000 Sets. Per Day Brushing: 5,000 kg. Per Day