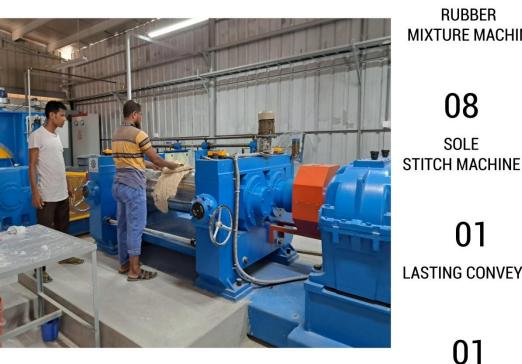

## TYPE OF MACHINE

**RUBBER MIXTURE MACHINE** 

30

**HYDROLIC PRESS** 

48

JUTE BRAID MACHINE

02

**COP MACHINE** 

**BRAID** 

**CALENDER MACHINE** 

80

SOLE

LASTING CONVEYOR

PACKING CONVEYOR

**VACUME SOLE PRESS** 

**SOLE ACTIVATION** 