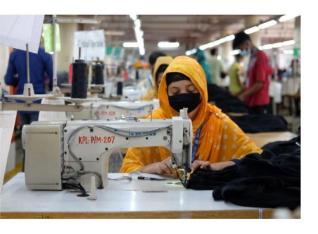

We have 4044,391 SFT factory area where 21,000 SFT for footwear production area and 107502.50 SFT for warehouse area. We have a capacity to produce 3000 pairs basic & fashion 2,000 Pairs of shoes per - day, leading to our monthly capacity of 80,000, Pairs. We have two separate jute braid and out sole rubber vulcanized unit and 2 sewing line with 3 hydrolic and one hand cutting machine section, 30 sewing machines, 20 meter lasting conviyer, 14 meter packing conviyer machines. We have own all over kniting, deying AOP (All over print), Sweater & Accessories division, screen print division, Embiodary, Garments Twill tape, Poly & Carton, ETP etc.

Espadrilles kplfootwear.com

**Garments Division** 

Cutting Machine 58,000 per day Sewing 54,615 per day Vacuum Table 58,000 per day