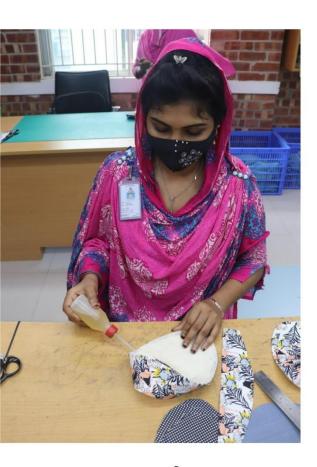

Knit Plus Limited Footwear & Diversified Division manufactures stylish Women, Men & kid's espadrille shoe, Jute & cotton shopping & fashion bag. Our in-house research and development team focuses on developing comfortable shoes with new and trendy design.

We have 4044,391 SFT factory area where 21,000 SFT for footwear production area and 107502.50 SFT for warehouse area. We have a capacity to produce 3000 pairs basic & fashion 2,000 Pairs of shoes per - day, leading to our monthly capacity of 80,000, Pairs. We have two separate jute braid and out sole rubber vulcanized unit and 2 sewing line with 3 hydrolic and one hand cutting machine section, 30 sewing machines, 20 meter lasting conviyer, 14 meter packing conviyer machines. We have own all over kniting, deying AOP (All over print), Sweater & Accessories division, screen print division, Embiodary, Garments Twill tape, Poly & Carton, ETP etc.